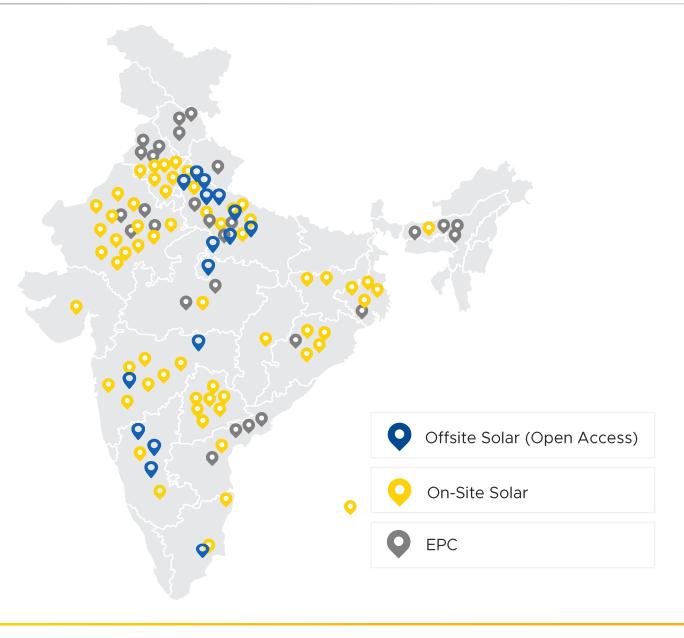

Presence across key Indian states

Projects in various stages of development

### SunSource Energy Off-Site (Open Access) solar projects