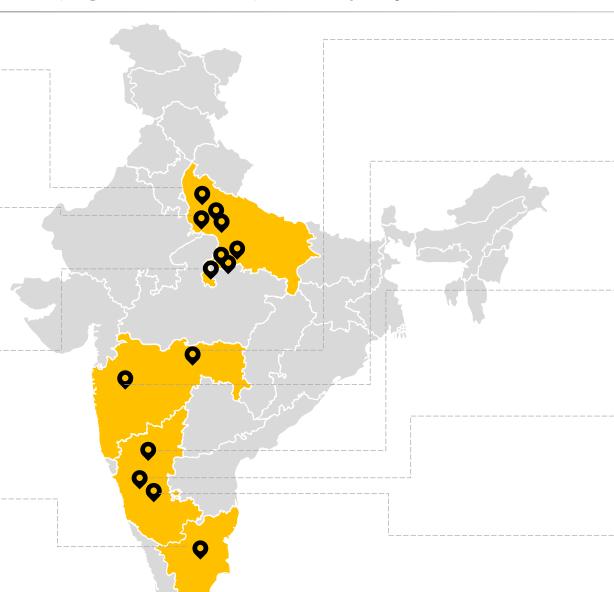

Presence across key Indian states

Projects in various stages of development

#### **Uttar Pradesh 1**

**Location:** Bijnor, Uttar Pradesh

**Capacity:** 45 MWp **Status:** Commissioned

#### **Uttar Pradesh 2**

**Location:** Multiple **Capacity:** 90 MWp

Status: Under Development

#### **Uttar Pradesh 3**

**Location:** Jhansi + Lalitpur

**Capacity:** 45 MWp **Status:** Commissioned

#### **Tamil Nadu**

**Location:** Ramnathapuram

Capacity: 21 MWp Status: Commissioned

#### Maharashtra 1

**Location:** Wardha **Capacity:** 150 MWp

**Status:** Under Development

#### Maharashtra 2

**Location:** Tuljapur **Capacity:** 9 MWp

**Status:** Under Construction

#### Karnataka 1

**Location:** Gulbarga **Capacity:** 27 MWp

Status: Project Commissioned

#### Karnataka 2

**Location:** Betagera **Capacity:** 75 MWp

Status: Phase 1 Commissioned

#### Karnataka 3

Capacity: 150 MWp

**Status:** Under Development